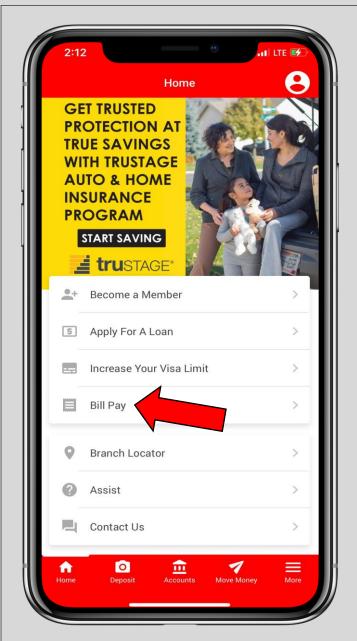

From the **home** page you can access bill pay where you can view and manage all your payees and payments.

In the **more** tab you can find card controls. Where you can lock or unlock cards, view recent transactions, and turn on activity alerts.