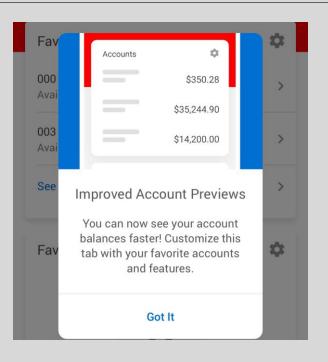

Customize the accounts tab with your **favorite accounts.** Every member share, certificate, and loan account will be available for you to add.

You can also customize your favorite features. You can add your most used features to access faster.