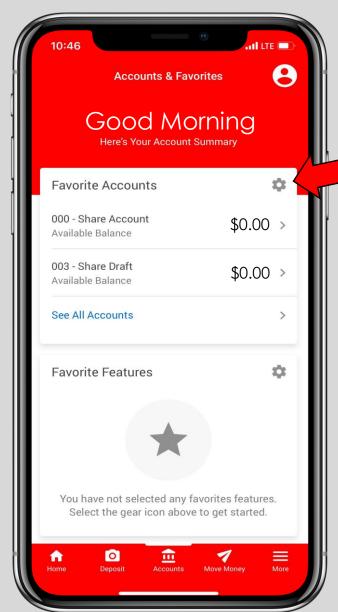

Customize the accounts tab with your **favorite accounts.** Every member share, certificate, and loan account will be available for you to add.

You can also customize your favorite features. You can add your most used features to access faster.