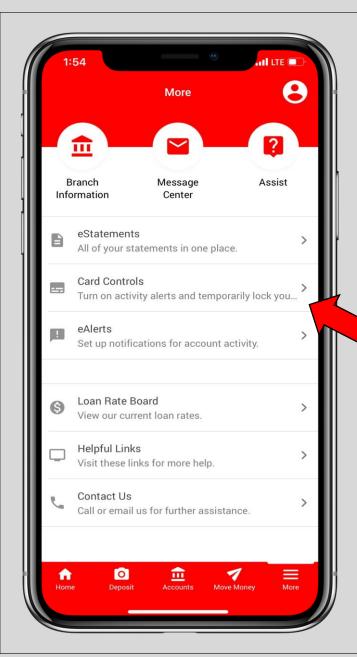

From the **home** page you can access bill pay where you can view and manage all your payees and payments.

In the **more** tab you can find card controls. Where you can lock or unlock cards, view recent transactions, and turn on activity alerts.

Also in the more tab, you can view your most recently issued eStatements and set up eAlert notifications for account activity.