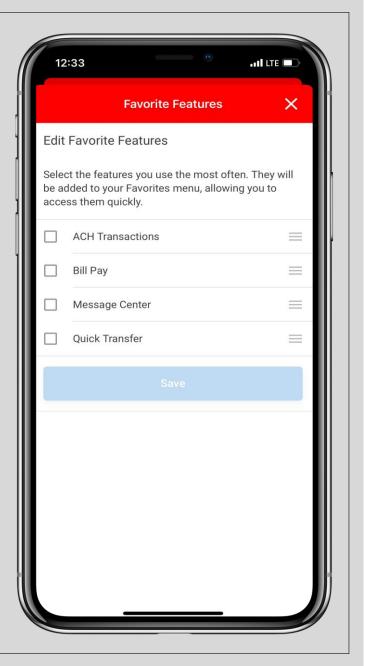

Customize the accounts tab with your **favorite accounts.** Every member share, certificate, and loan account will be available for you to add.

You can also customize your favorite features. You can add your most used features to access faster.