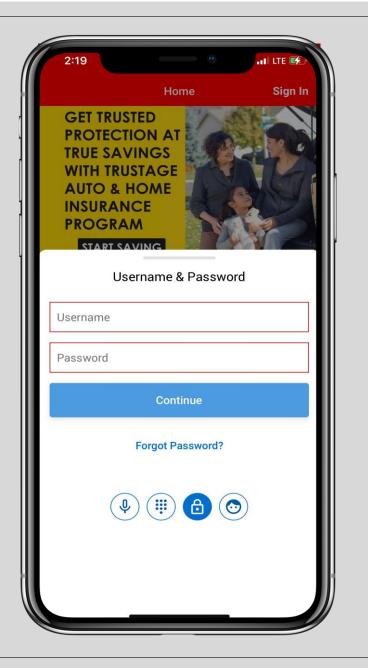

## AEROQUIP CU MOBILE APP

Download our Mobile App for Apple & Android!

The **sign in** location has moved to the top right hand corner.

If you navigate to any feature, it will sign you in on the way.

There are other sign in options where you can use your voice, a pin, your thumbprint, or face recognition to log into your account.