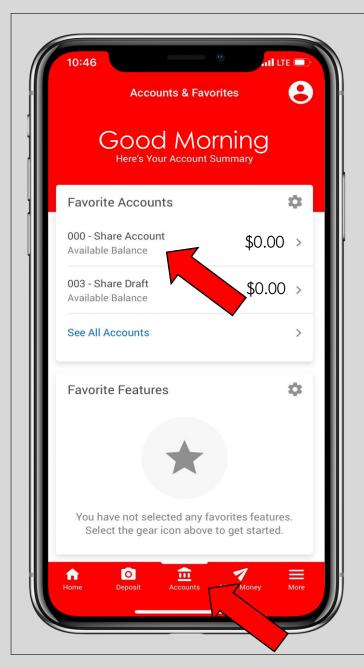

Customize the accounts tab with your **favorite accounts.** Every member share, certificate, and loan account will be available for you to add.

You can also customize your favorite features. You can add your most used features to access faster.