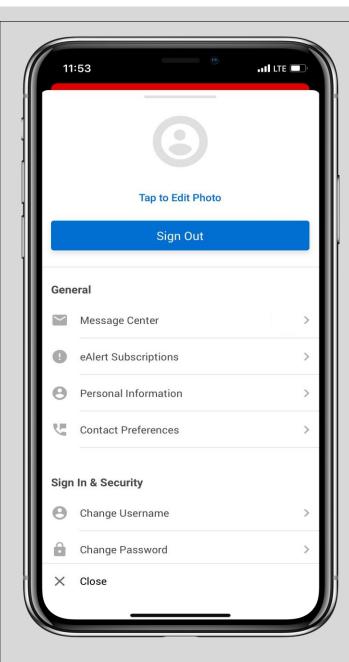

hand corner.

From here, you can sign out, access authentication settings, add a profile picture, and more.

The new accounts tab prioritizes your account balances and recent transactions.

When you click on an account, a menu will slide up with more options for you.