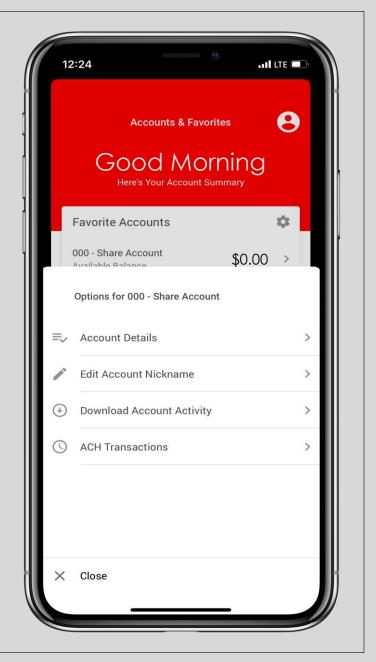

hand corner.

From here, you can sign out, access authentication settings, add a profile picture, and more.

The new accounts tab prioritizes your account balances and recent transactions.

When you click on an account, a menu will slide up with more options for you.