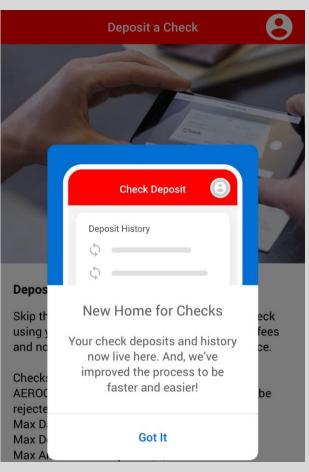

Use the **move** money tab to transfer and send money, withdraw money in a check, use bill pay, and much more.

Use the newly updated deposit tab to see the status and amounts of your recent deposits and start a new deposit.