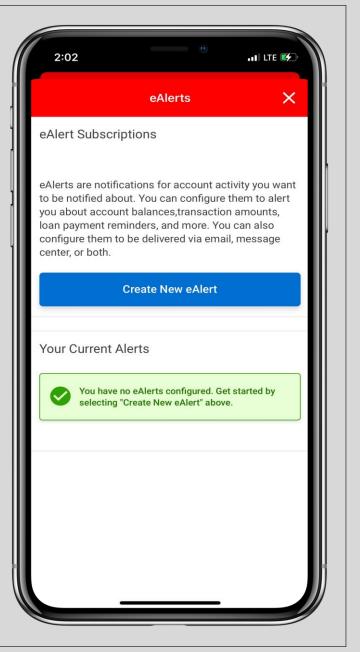

Also in the more tab, you can view your most recently issued eStatements and set up eAlert notifications for account activity.