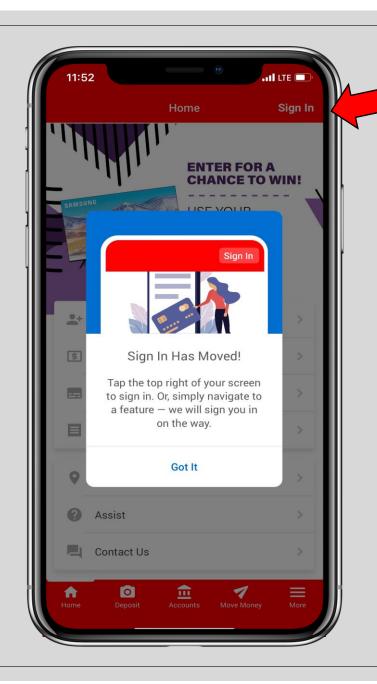

## AEROQUIP CU MOBILE APP

Download our Mobile App for Apple & Android!

The **sign in** location has moved to the top right hand corner.

If you navigate to any feature, it will sign you in on the way.

There are other sign in options where you can use your voice, a pin, your thumbprint, or face recognition to log into your account.