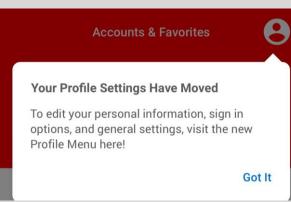

## AEROQUIP CU MOBILE APP

Download our Mobile App for Apple & Android!

The **sign in** location has moved to the top right hand corner.

If you navigate to any feature, it will sign you in on the way.

There are other sign in options where you can use your voice, a pin, your thumbprint, or face recognition to log into your account.

hand corner.

From here, you can sign out, access authentication settings, add a profile picture, and more.

The new accounts tab prioritizes your account balances and recent transactions.

When you click on an account, a menu will slide up with more options for you.