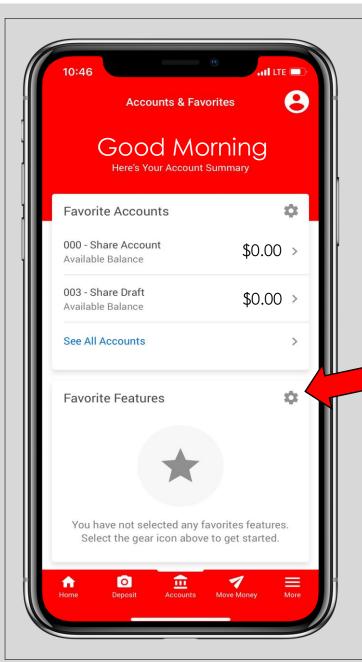

Customize the accounts tab with your **favorite accounts.** Every member share, certificate, and loan account will be available for you to add.

You can also customize your favorite features. You can add your most used features to access faster.