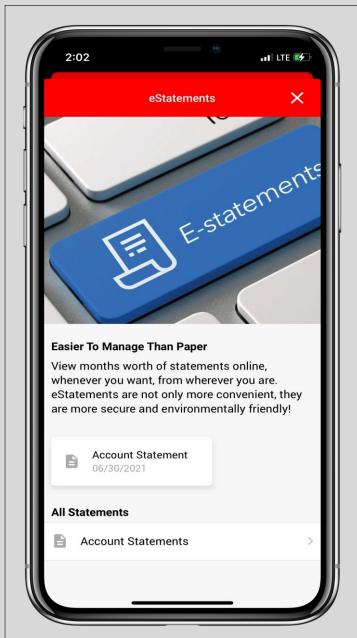

Also in the more tab, you can view your most recently issued eStatements and set up eAlert notifications for account activity.