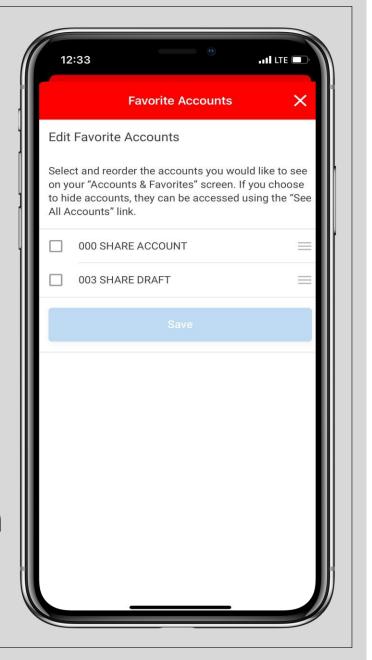

Customize the accounts tab with your **favorite accounts.** Every member share, certificate, and loan account will be available for you to add.

You can also customize your favorite features. You can add your most used features to access faster.