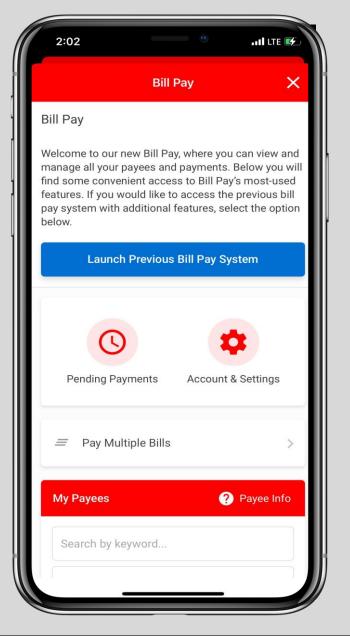

From the **home** page you can access bill pay where you can view and manage all your payees and payments.

In the **more** tab you can find card controls. Where you can lock or unlock cards, view recent transactions, and turn on activity alerts.