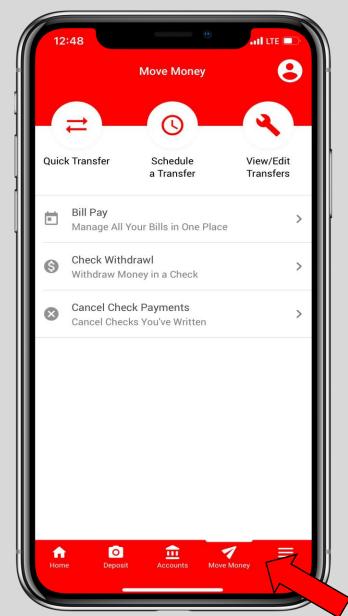

Use the **move** money tab to transfer and send money, withdraw money in a check, use bill pay, and much more.

Use the newly updated deposit tab to see the status and amounts of your recent deposits and start a new deposit.