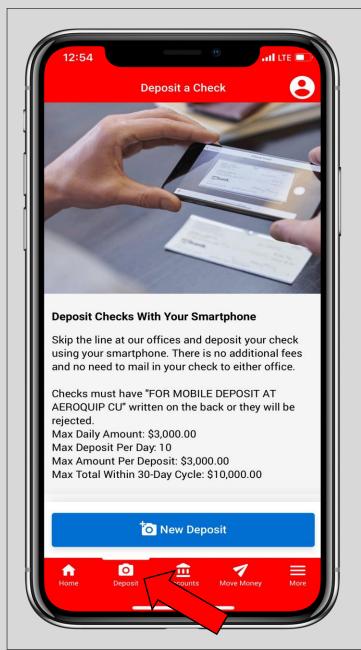

Use the **move** money tab to transfer and send money, withdraw money in a check, use bill pay, and much more.

Use the newly updated deposit tab to see the status and amounts of your recent deposits and start a new deposit.