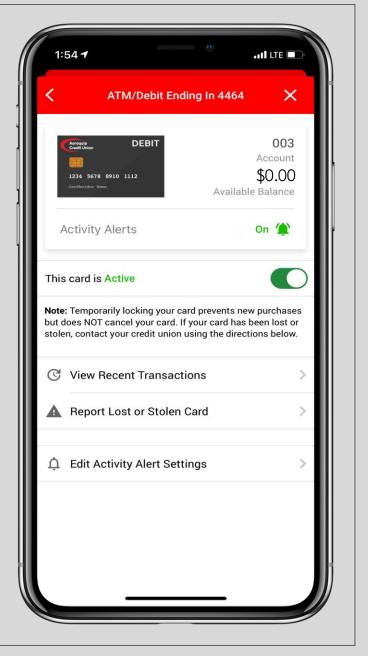

From the **home** page you can access bill pay where you can view and manage all your payees and payments.

In the **more** tab you can find card controls. Where you can lock or unlock cards, view recent transactions, and turn on activity alerts.